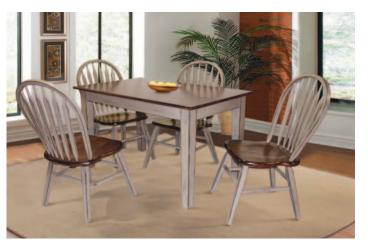

#### **DINING**

5PC DINING SET \$699
Includes solid wood table & 4 chairs

OODD5586ASH.indd 2

TPM-K Horizontal / 10.5 x 11 / non-bleed

TPM-K Horizontal / 10.5 x 11 / non-bleed