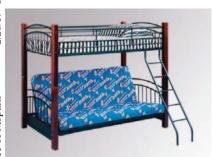

TWIN FUTON **BUNK BED** 

Twin mattress sold separately.

**BUNK BED** \$299

WOODCREST

REMOTE ADJUSTABLE BASE WITH 11" HYBRID GEL INNERSPRING MATTRESS QUEEN <sup>\$</sup>1499

ASHLEY-SLEEP

King also available.