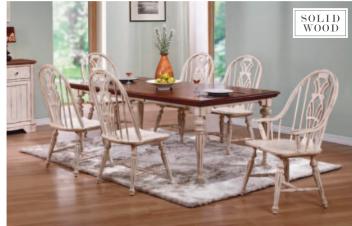

#### **DINING**

5PC DINING SET \$699
Includes solid wood table & 4 chairs

OODD5586ASH.indd 2

TPM-K Horizontal / 10.5 x 11 / non-bleed

TPM-K Horizontal / 10.5 x 11 / non-bleed