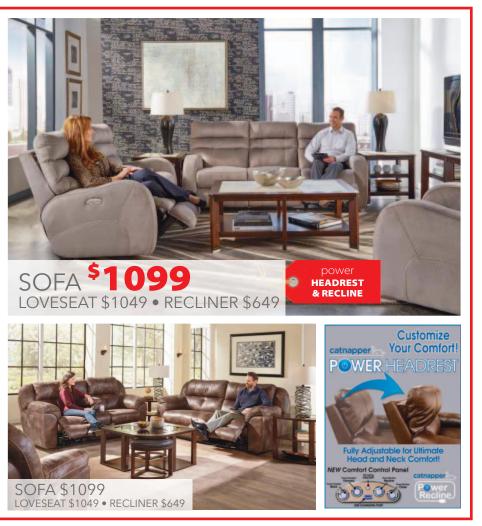

### HOMETOWN

POWER RECLINING SOFA \$749

SECTIONAL \$1899 • POWER RECLINER \$499